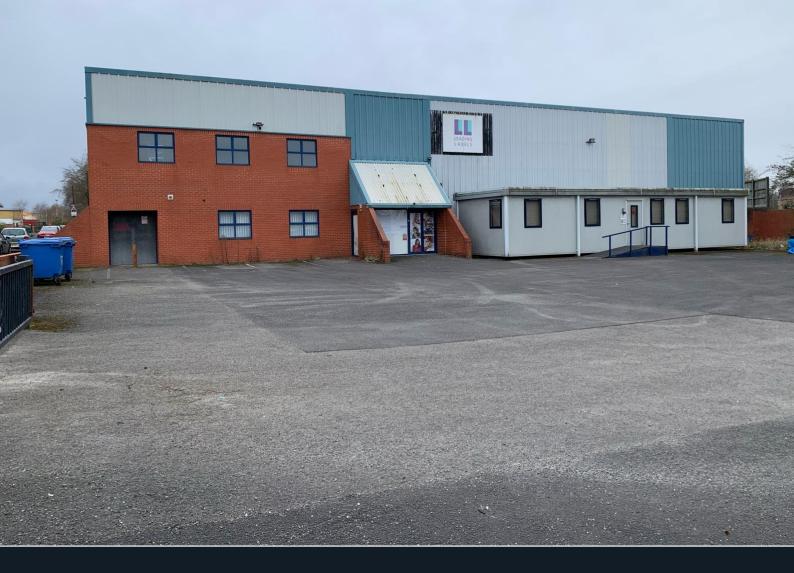

## Description

The property is a relatively modern warehouse of steel portal framed construction with profiled steel cladding and brickwork detailing to the external elevations.

Internally the unit will provide a clear space with toilets and kitchen facilities.

## Accommodation

Floor Area 590 sq m 6,350 sq ft

Self contained yard area/parking to front of unit