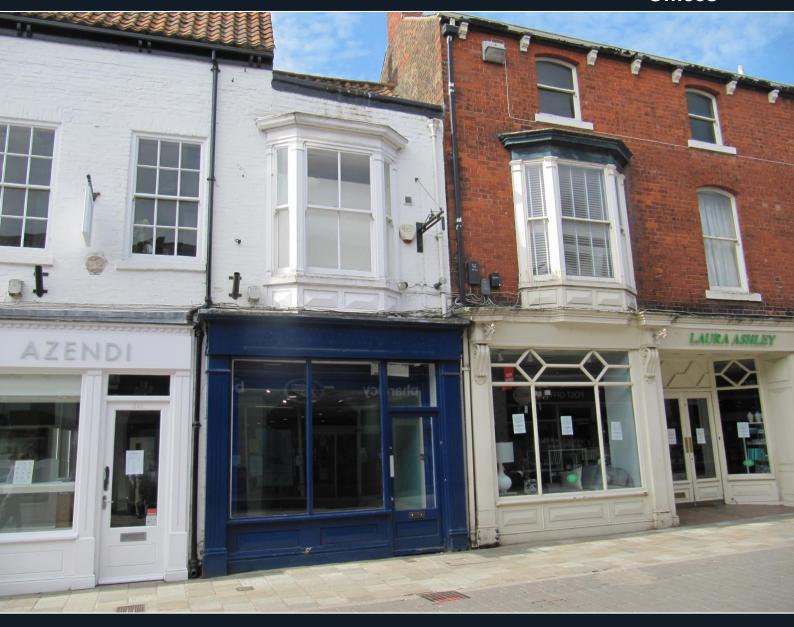

## Description

This is a particularly well located retail unit in an attractive pedestrianised location.

The retail area will have new lighting and security shutters to the main window. The rear door opens on to a small shared courtyard.

On the first floor is an office with large bay window, Kitchen/staff Room and wc. On the second floor is a further office or store.