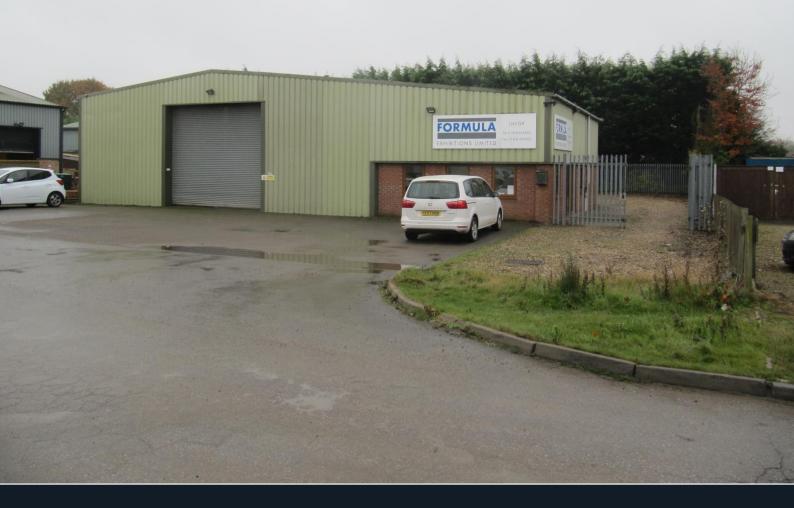

# This represents a very rare opportunity to acquire a small freehold industrial unit, very close to York.

The building was constructed in the mid 1990s, of steel portal frame construction with insulated steel cladding to the walls and roof. Some of the internal walls are blockwork, providing fire protection. Access to the unit is via a 5m x 4.5m roller shutter door. Heating to the warehouse is from a suspended gas fired warm air heater. Lighting is by recently installed LED fittings.

The site is rectangular and provides a block paved parking/loading area at the front. To the side is a gravel compound enclosed by steel palisade fencing.