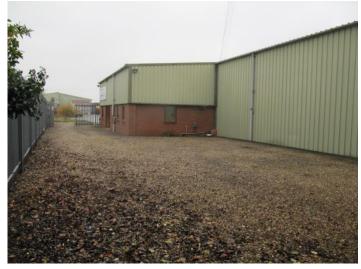

# This represents a very rare opportunity to acquire a small freehold industrial unit, very close to York.

The building was constructed in the mid 1990s, of steel portal frame construction with insulated steel cladding to the walls and roof. Some of the internal walls are blockwork, providing fire protection. Access to the unit is via a 5m x 4.5m roller shutter door. Heating to the warehouse is from a suspended gas fired warm air heater. Lighting is by recently installed LED fittings.

The site is rectangular and provides a block paved parking/loading area at the front. To the side is a gravel compound enclosed by steel palisade fencing.