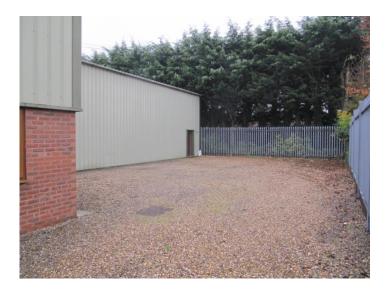

The site is rectangular and provides a block paved parking/loading area at the front. To the side is a gravel compound enclosed by steel palisade fencing.