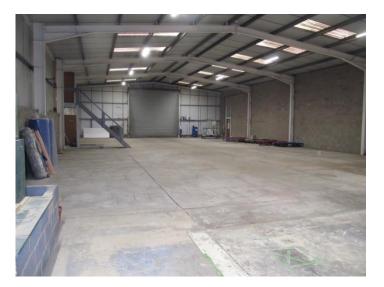

# This represents a very rare opportunity to acquire a small freehold industrial unit, very close to York.

The building was constructed in the mid 1990s, of steel portal frame construction with insulated steel cladding to the walls and roof. Some of the internal walls are blockwork, providing fire protection. Access to the unit is via a 5m x 4.5m roller shutter door. Heating to the warehouse is from a suspended gas fired warm air heater. Lighting is by recently installed LED fittings.

There is a good, York stone flagged, reception area, accessed by recently installed UPVC doors, two offices, one incorporating a kitchenette and separate male and female wcs. Above is a mezzanine providing storage or workshop space. The ground floor has it's own gas fired central heating system.