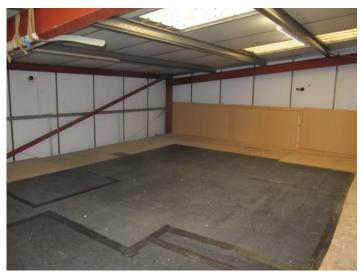

# This represents a very rare opportunity to acquire a small freehold industrial unit, very close to York.

The building was constructed in the mid 1990s, of steel portal frame construction with insulated steel cladding to the walls and roof. Some of the internal walls are blockwork, providing fire protection. Access to the unit is via a 5m x 4.5m roller shutter door. Heating to the warehouse is from a suspended gas fired warm air heater. Lighting is by recently installed LED fittings.

There is a good, York stone flagged, reception area, accessed by recently installed UPVC doors, two offices, one incorporating a kitchenette and separate male and female wcs. Above is a mezzanine providing storage or workshop space. The ground floor has it's own gas fired central heating system.