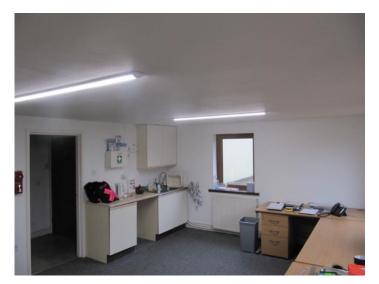

There is a good, York stone flagged, reception area, accessed by recently installed UPVC doors, two offices, one incorporating a kitchenette and separate male and female wcs. Above is a mezzanine providing storage or workshop space. The ground floor has it's own gas fired central heating system.