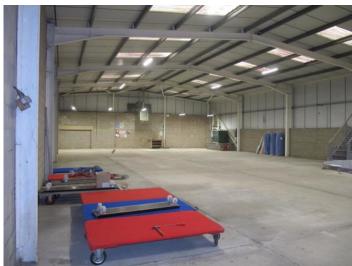

# This represents a very rare opportunity to acquire a small freehold industrial unit, very close to York.

The building was constructed in the mid 1990s, of steel portal frame construction with insulated steel cladding to the walls and roof. Some of the internal walls are blockwork, providing fire protection. Access to the unit is via a 5m x 4.5m roller shutter door. Heating to the warehouse is from a suspended gas fired warm air heater. Lighting is by recently installed LED fittings.