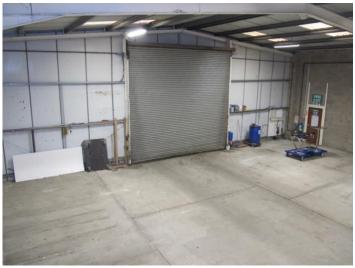

# This represents a very rare opportunity to acquire a small freehold industrial unit, very close to York.

The building was constructed in the mid 1990s, of steel portal frame construction with insulated steel cladding to the walls and roof. Some of the internal walls are blockwork, providing fire protection. Access to the unit is via a 5m x 4.5m roller shutter door. Heating to the warehouse is from a suspended gas fired warm air heater. Lighting is by recently installed LED fittings.