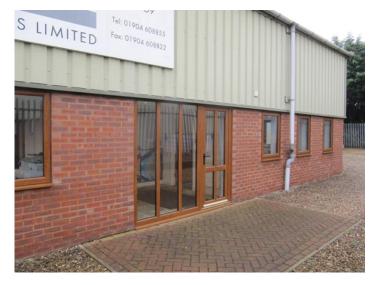

There is a good, York stone flagged, reception area, accessed by recently installed UPVC doors, two offices, one incorporating a kitchenette and separate male and female wcs. Above is a mezzanine providing storage or workshop space. The ground floor has it's own gas fired central heating system.