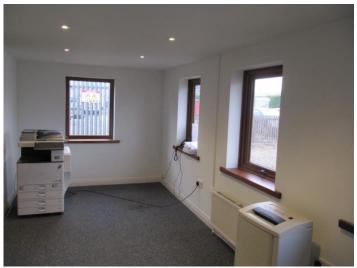

There is a good, York stone flagged, reception area, accessed by recently installed UPVC doors, two offices, one incorporating a kitchenette and separate male and female wcs. Above is a mezzanine providing storage or workshop space. The ground floor has it's own gas fired central heating system.