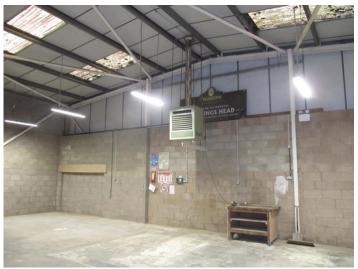

# This represents a very rare opportunity to acquire a small freehold industrial unit, very close to York.

The building was constructed in the mid 1990s, of steel portal frame construction with insulated steel cladding to the walls and roof. Some of the internal walls are blockwork, providing fire protection. Access to the unit is via a 5m x 4.5m roller shutter door. Heating to the warehouse is from a suspended gas fired warm air heater. Lighting is by recently installed LED fittings.