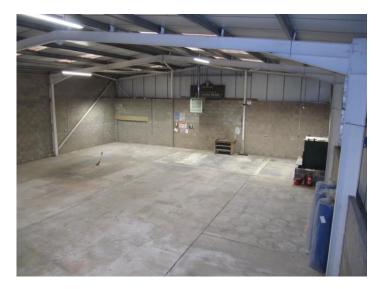

# This represents a very rare opportunity to acquire a small freehold industrial unit, very close to York.

The building was constructed in the mid 1990s, of steel portal frame construction with insulated steel cladding to the walls and roof. Some of the internal walls are blockwork, providing fire protection. Access to the unit is via a 5m x 4.5m roller shutter door. Heating to the warehouse is from a suspended gas fired warm air heater. Lighting is by recently installed LED fittings.