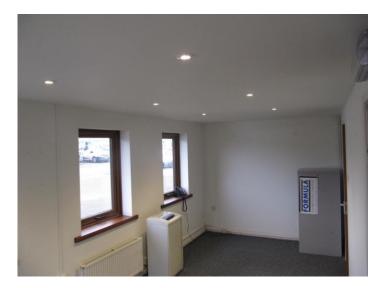

There is a good, York stone flagged, reception area, accessed by recently installed UPVC doors, two offices, one incorporating a kitchenette and separate male and female wcs. Above is a mezzanine providing storage or workshop space. The ground floor has it's own gas fired central heating system.