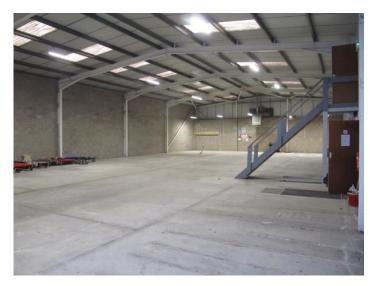

# This represents a very rare opportunity to acquire a small freehold industrial unit, very close to York.

The building was constructed in the mid 1990s, of steel portal frame construction with insulated steel cladding to the walls and roof. Some of the internal walls are blockwork, providing fire protection. Access to the unit is via a 5m x 4.5m roller shutter door. Heating to the warehouse is from a suspended gas fired warm air heater. Lighting is by recently installed LED fittings.