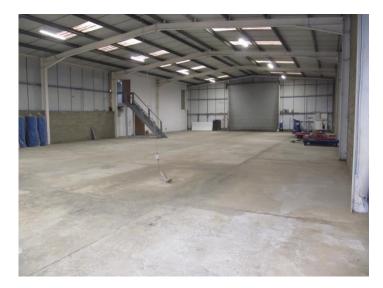

# This represents a very rare opportunity to acquire a small freehold industrial unit, very close to York.

The building was constructed in the mid 1990s, of steel portal frame construction with insulated steel cladding to the walls and roof. Some of the internal walls are blockwork, providing fire protection. Access to the unit is via a 5m x 4.5m roller shutter door. Heating to the warehouse is from a suspended gas fired warm air heater. Lighting is by recently installed LED fittings.

There is a good, York stone flagged, reception area, accessed by recently installed UPVC doors, two offices, one incorporating a kitchenette and separate male and female wcs. Above is a mezzanine providing storage or workshop space. The ground floor has it's own gas fired central heating system.