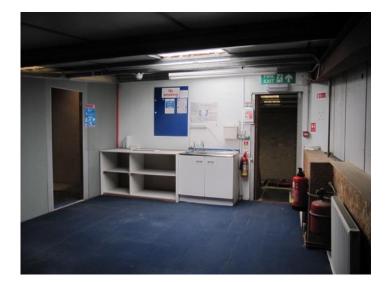

There is a good, York stone flagged, reception area, accessed by recently installed UPVC doors, two offices, one incorporating a kitchenette and separate male and female wcs. Above is a mezzanine providing storage or workshop space. The ground floor has it's own gas fired central heating system.