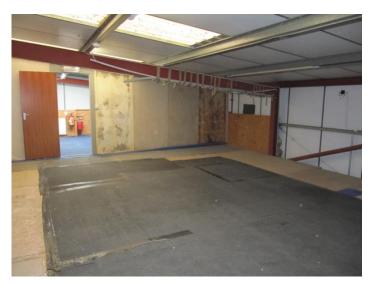

# This represents a very rare opportunity to acquire a small freehold industrial unit, very close to York.

The building was constructed in the mid 1990s, of steel portal frame construction with insulated steel cladding to the walls and roof. Some of the internal walls are blockwork, providing fire protection. Access to the unit is via a 5m x 4.5m roller shutter door. Heating to the warehouse is from a suspended gas fired warm air heater. Lighting is by recently installed LED fittings.

There is a good, York stone flagged, reception area, accessed by recently installed UPVC doors, two offices, one incorporating a kitchenette and separate male and female wcs. Above is a mezzanine providing storage or workshop space. The ground floor has it's own gas fired central heating system.