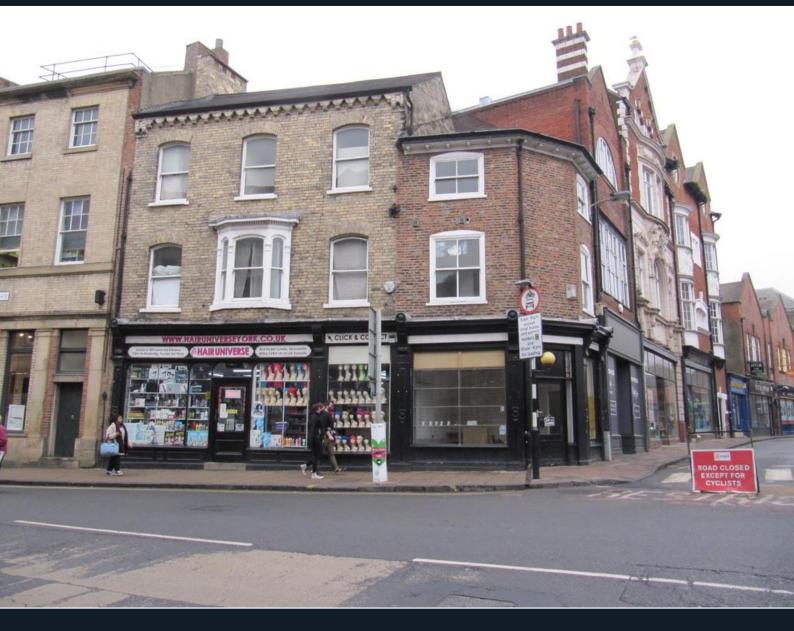

# To Let 5/7 Nessgate, York

Prominent City Centre retail unit Extensive display frontage Storage on upper floors

Rent £29,000 pa

#### Location

Nessgate is part of York City Centre, situated between High Ousegate and Coppergate, close to the City's main retail car parks. In addition Nessgate is part of the Inner Ring road and therefore has high visibility in respect of vehicular as well as pedestrian traffic.

#### Description

The unit provides good retail space on the ground floor with an extensive display frontage, basement storage and two upper floors.