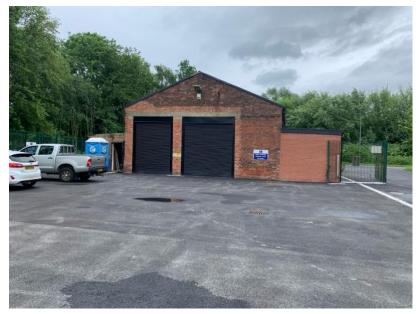

#### Description

The building is brick built with a newly slated roof. The main section (245 sq m), has an eaves height of approx 4.0 m., with stores and offices to either side (115 sq m). There are loading doors to front and rear.

The rear yard provides dedicated parking spaces and shared loading area.