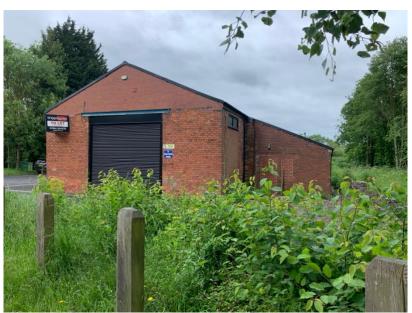

# Location

The property occupies a prominent location on the main approach to Selby from York and the North.

#### Description

The building is brick built with a newly slated roof. The main section (245 sq m), has an eaves height of approx 4.0 m., with stores and offices to either side (115 sq m). There are loading doors to front and rear.