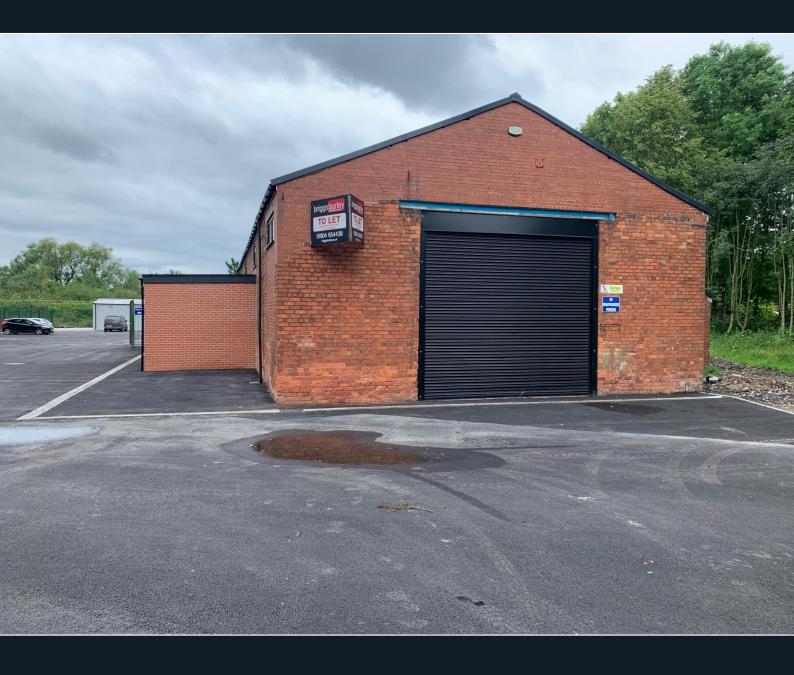

# Location

The property occupies a prominent location on the main approach to Selby from York and the North.

#### Description

The building is brick built with a newly slated roof. The main section (245 sq m), has an eaves height of approx 4.0 m., with stores and offices to either side (115 sq m). There are loading doors to front and rear.

The rear yard provides dedicated parking spaces and shared loading area.