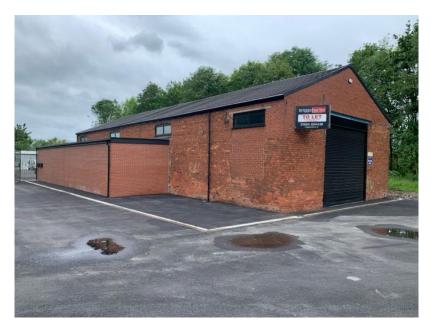

#### Description

The building is brick built with a newly slated roof. The main section (245 sq m), has an eaves height of approx 4.0 m., with stores and offices to either side (115 sq m). There are loading doors to front and rear.

The rear yard provides dedicated parking spaces and shared loading area.