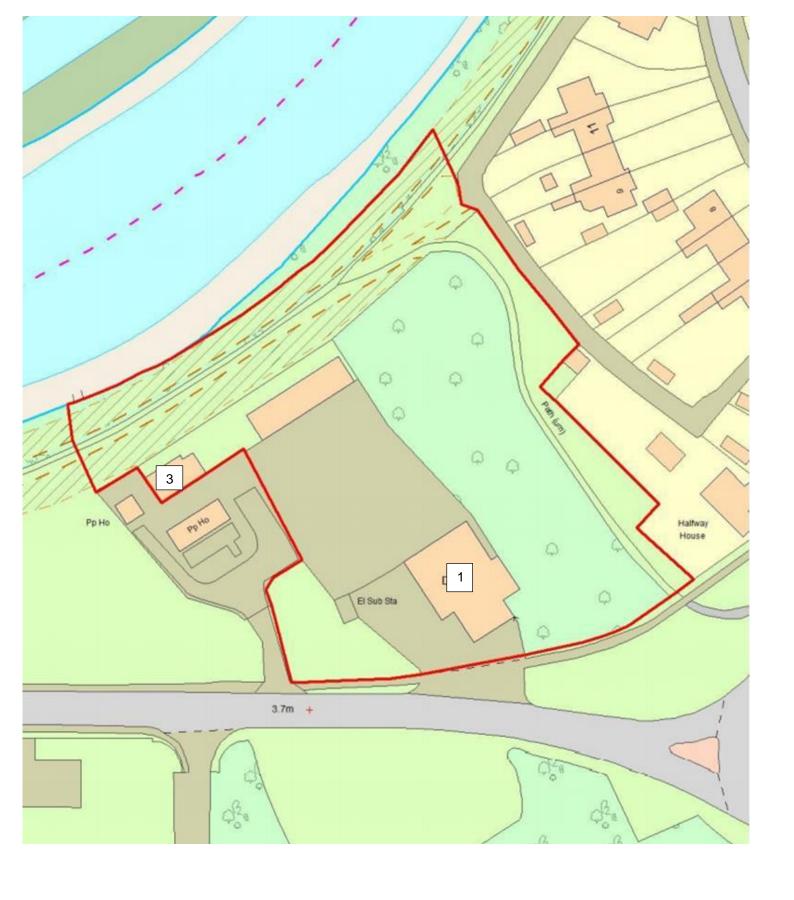

# Location

The property occupies a prominent location on the main approach to Selby from York and the North.

The rear yard provides dedicated parking spaces and shared loading area.